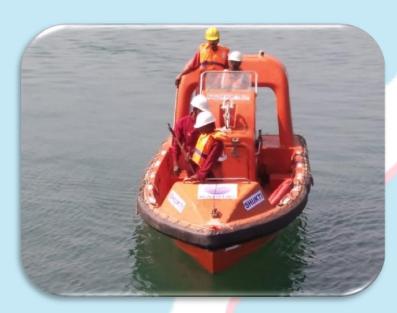

## S. B. Shukti **OSR Boat**

| Sr. No. | Description              | Remarks                 |
|---------|--------------------------|-------------------------|
| 1       | Name                     | SB Shukti               |
| 2       | Year of Built            | 2018                    |
| 3       | Length Overall           | 6.00 m                  |
| 4       | Breadth                  | 2.15 m                  |
| 5       | Depth                    | 1.10 m                  |
| 6       | Draft                    | 0.52 m                  |
| 7       | GRT                      | 2.45 T                  |
| 8       | NRT                      | 1.50 T                  |
| 9       | Speed                    | 20 Knots                |
| 10      | Capacity                 | 6 + 4(Crew)             |
| 11      | Type of Vessel           | Pollution Response Boat |
| 12      | Material of Construction | FRP                     |
| 13      | Propulsion               | Conventional Propulsion |
| 14      | Main Engine              | 1 x 28 BHP              |
| 15      | Make of Engine           | Kirloskar               |
| 16      | Engine Model             | DM28                    |
| 17      | Rudder                   | One                     |
| 18      | Fuel Consumption         | 0.1 MT/day              |